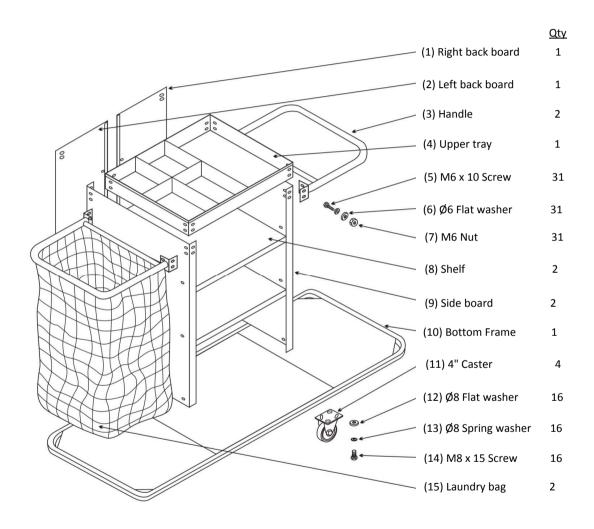

## **ASSEMBLING INSTRUCTION FOR AF 258 (399-1017)**

- Install (1), (2) & (9) on (10) first. Apply (5), (6) & (7) to hold the main structure, and put (4) on top.
  Tighten the screws slightly at this moment. When put (4) on, please aware to put (1), (2) & (9) into the notches of (4).
- 2. Install (3). Pass (5) through the holes on (4), (9) &(3) respectively. And do it again on the other 3 sides.Apply (6), (13) & (7) and slightly tighten.
- 3. Install (8). Fix between (1), (2) & (9), slightly tighten with (5).
- 4. Adjust all the gaps between each part and tighten all screws now.
- Install (11). Put the whole item upside down on the mat. Match with the holes on the bottom frame.
   Tighten with (14), (13) & (12). Turn the trolley upward.
- 6. Install (15). Open it and hang on (3). Fasten all buckles.