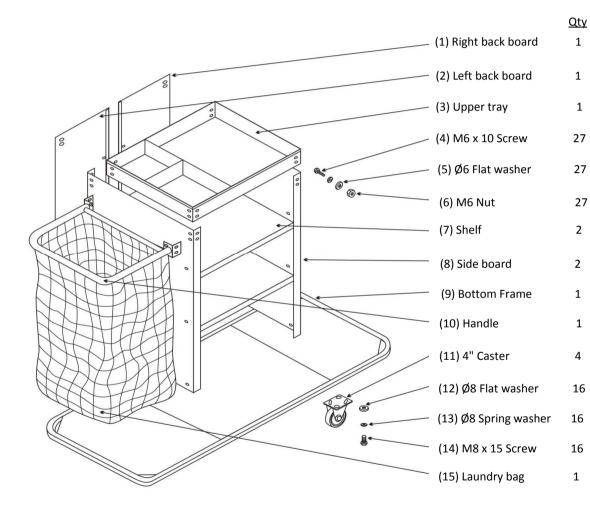

## ASSEMBLING INSTRUCTION FOR AF 260 (399-1018)

- Install (1), (2) & (8) on (9) first. Apply (4), (5) & (6) to hold the main structure, and put (3) on top. Tighten the screws slightly at this moment. When put (3) on, please aware to put (1), (2) & (8) into the notches of (3).
- 2. Install (10). Pass (4) through the holes on (3), (8) & (10) respectively. And do it again on the other side. Apply (5), (13) & (6) and slightly tighten.
- 3. Install (7). Fix between (1), (2) & (8), slightly tighten with (4).
- 4. Adjust all the gaps between each part and tighten all screws now.
- Install (11). Put the whole item upside down on the mat. Match with the holes on the bottom frame. Tighten with (14), (13) & (12). Turn the trolley upward.
- Install (15). Open it and hang on (3). Fasten all buckles.