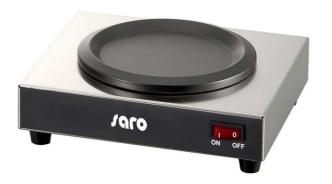

### [Recognizing ]

- 1. Warmer Base.
- 2. Decanter (separate purchsable).
- 3. Hot Plate.
- 4. Switch.