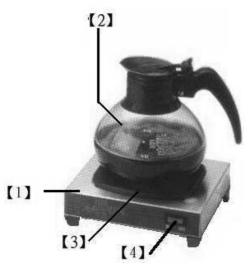

### [Recognizing ]

- 1. Warmer Base.
- 2. Decanter (separate purchsable).
- 3. Hot Plate.
- 4. Switch.